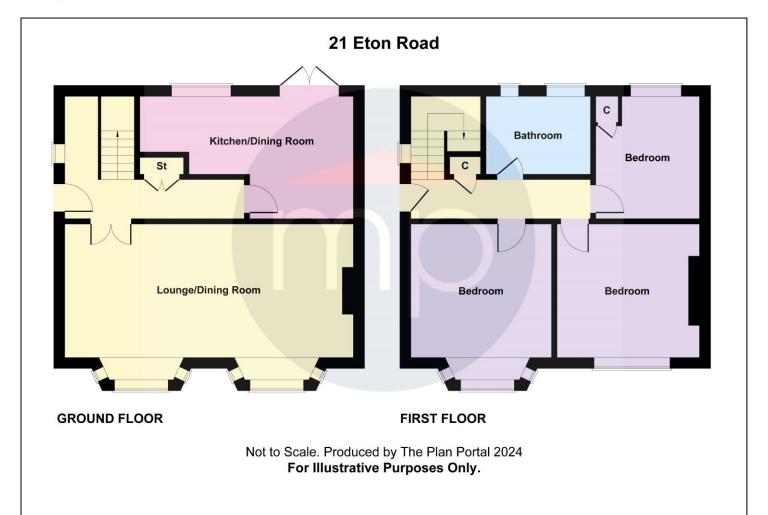

The property comprises entrance hall, lounge/dining room, and kitchen/diner. On the first floor there are three good size bedrooms and a family bathroom. Externally there are gardens to the front and rear with a detached garage.

## **GROUND FLOOR**

## ENTRANCE HALL - 3.3m x 4.9m (10'10" x 16'1")

UPVC entrance door with double glazed insert, radiator, staircase to the first floor and storage cupboard.

LOUNGE/DINING ROOM - 7.8m x 3.6m (25'7" x 11'10")
With two radiators and gas fire in surround.

# KITCHEN - 5.8m (19') reducing to 2.8m (9'2") x 3.3m (10'10")

With cream wall, drawer, and floor units, roll edge worktop, electric oven, four ring gas hob with integrated extractor fan, light, and dark blue splashback tiles, one and a half bowl stainless steel sink unit, space for washing machine, space for fridge freezer, space for dryer, and French doors open to the rear garden.

#### **FIRST FLOOR**

LANDING - With loft access.

**BEDROOM ONE** - **3.8m x 3.6m (12'6" x 11'10")** With radiator.

**BEDROOM TWO** - **3.8m** x **3.6m** (**12'6"** x **11'10"**) With radiator.

#### BEDROOM THREE - 3.2m x 2.8m (10'6" x 9'2")

With radiator and storage cupboard housing the combi boiler.

**TO VIEW:** Tel: 01642 254222 64-66 Borough Road, Middlesbrough, T\$1 2JH

### BATHROOM - 2.8m x 2.1m (9'2" x 6'11")

White four-piece suite comprising close coupled WC, pedestal wash hand basin, shower cubicle, bath, tile effect laminate flooring, half height plastic cladding to walls, and extractor fan.