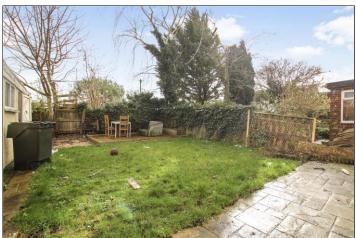

# **EXTERNALLY**

**GARDENS & GARAGE** - To the front there is off street parking on a shared driveway and a neat open plan lawned garden. To the rear there is a fence enclosed garden with patio, lawn, and access to the garage.