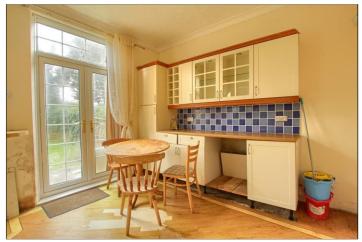

# KITCHEN - 5.8m (19') reducing to 2.8m (9'2") x 3.3m (10'10")

With cream wall, drawer, and floor units, roll edge worktop, electric oven, four ring gas hob with integrated extractor fan, light, and dark blue splashback tiles, one and a half bowl stainless steel sink unit, space for washing machine, space for fridge freezer, space for dryer, and French doors open to the rear garden.