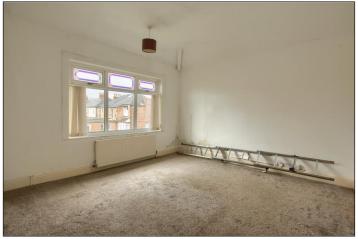

#### **FIRST FLOOR**

LANDING - With loft access.

**BEDROOM ONE** - **3.8m x 3.6m (12'6" x 11'10")** With radiator.

**BEDROOM TWO** - **3.8m** x **3.6m** (**12'6"** x **11'10"**) With radiator.