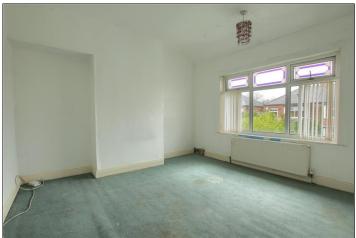

#### **FIRST FLOOR**

LANDING - With loft access.

**BEDROOM ONE** - **3.8m x 3.6m (12'6" x 11'10")** With radiator.

**BEDROOM TWO** - **3.8m** x **3.6m** (**12'6"** x **11'10"**) With radiator.