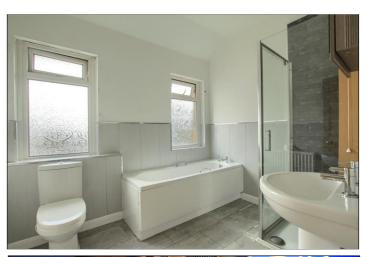

### BATHROOM - 2.8m x 2.1m (9'2" x 6'11")

White four-piece suite comprising close coupled WC, pedestal wash hand basin, shower cubicle, bath, tile effect laminate flooring, half height plastic cladding to walls, and extractor fan.