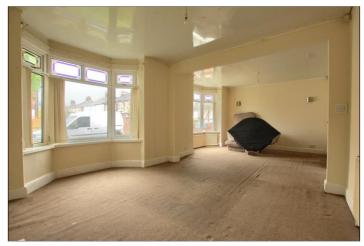

## ENTRANCE HALL - 3.3m x 4.9m (10'10" x 16'1")

UPVC entrance door with double glazed insert, radiator, staircase to the first floor and storage cupboard.

LOUNGE/DINING ROOM - 7.8m x 3.6m (25'7" x 11'10")
With two radiators and gas fire in surround.