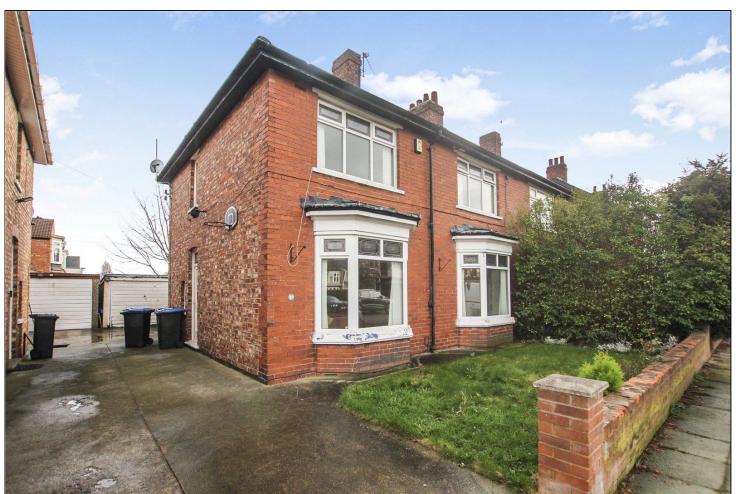

# ETON ROAD, LINTHORPE, MIDDLESBROUGH, TS5 5EP

- Chain Free Sale
- Perfect Project to get Stuck Into!
- Gas Central Heating with a Combi Boiler
- Detached Garage & Off-Street Parking
- Large Lounge/Dining Room
- Ideal for Young Couples to Put Their Mark on Their Own Home

Offers Over £150,000

Ideal for young couples and first-time buyers looking for a project to get stuck into. With good schooling in the area, it's ideal for a family to grow into.

Features of the property include gas central heating with a combi boiler, good size rear garden, large 7.8m x 3.6m lounge/dining room and a detached garage.

# **EXTERNALLY**

**GARDENS & GARAGE** - To the front there is off street parking on a shared driveway and a neat open plan lawned garden. To the rear there is a fence enclosed garden with patio, lawn, and access to the garage.