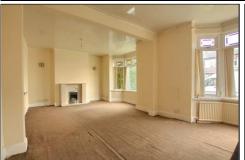

## ENTRANCE HALL - 3.3m x 4.9m (10'10" x 16'1")

UPVC entrance door with double glazed insert, radiator, staircase to the first floor and storage cupboard.

LOUNGE/DINING ROOM - 7.8m x 3.6m (25'7" x 11'10")
With two radiators and gas fire in surround.