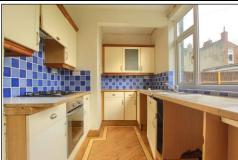

# KITCHEN - 5.8m (19') reducing to 2.8m (9'2") x 3.3m (10'10")

With cream wall, drawer, and floor units, roll edge worktop, electric oven, four ring gas hob with integrated extractor fan, light, and dark blue splashback tiles, one and a half bowl stainless steel sink unit, space for washing machine, space for fridge freezer, space for dryer, and French doors open to the rear garden.