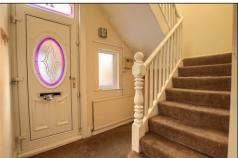

## ENTRANCE HALL - 3.3m x 4.9m (10'10" x 16'1")

UPVC entrance door with double glazed insert, radiator, staircase to the first floor and storage cupboard.

LOUNGE/DINING ROOM - 7.8m x 3.6m (25'7" x 11'10")
With two radiators and gas fire in surround.